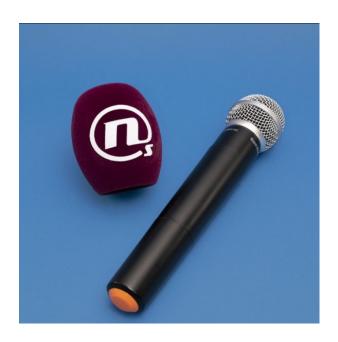

## C1300

Fits Microphones: 17mm-50mm diameter

Number of Logos as Standard: 2

Application: Handheld

Shape: Cylindrical

Color Type: Single

With our advanced foam manufacturing abilities, windscreens can be produced to fit any microphone when the microphone size specifications are provided to us.