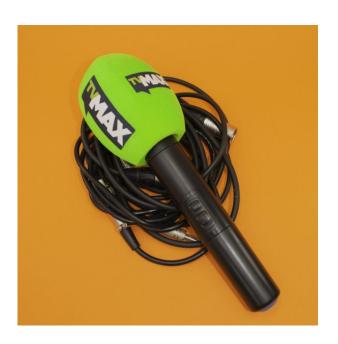

## **S1600**

Fits Microphones: 17mm-50mm diameter

Number of Logos as Standard: 4

**Application: Handheld** 

Shape: 4-sided

**Color Type: Multiple** 

With our advanced foam manufacturing abilities, windscreens can be produced to fit any microphone when the microphone size specifications are provided to us.